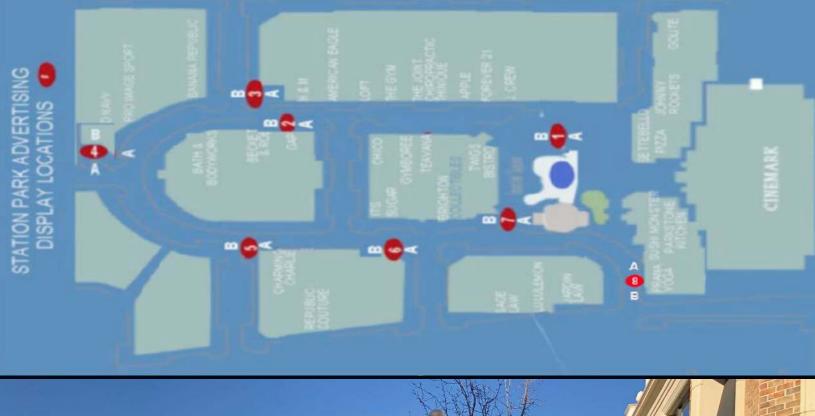

#### YOUR AD CAN'T BE BLOCKED OR FAST FORWARDED

12 High Traffic Back-Lit Advertising Locations at Station Park

#### **ADVERTISING DISPLAY LOCATIONS STATION PARK**