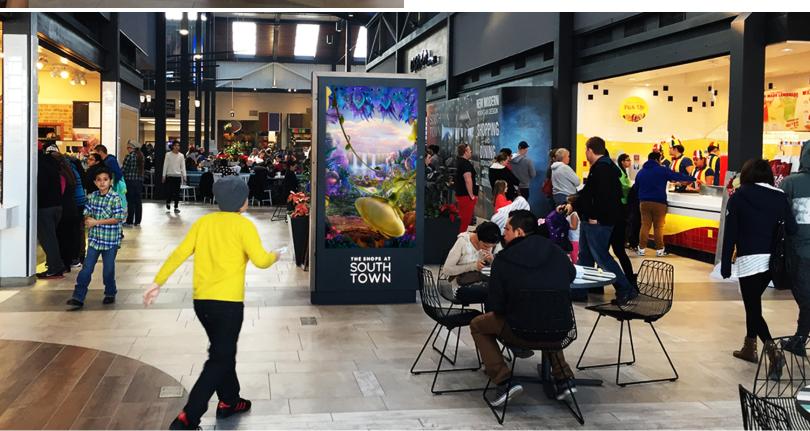

## 75" Digital Displays

6 High Traffic Locations Throughout the Mall

# OUR NEW DIGITAL DISPLAYS OFFER UNPARALLELED EXPOSURE

Our digital displays are unmissable, can't be paused, fast forwarded or blocked. Your Ad can either be static or animated and will display on our beautiful new digital displays.