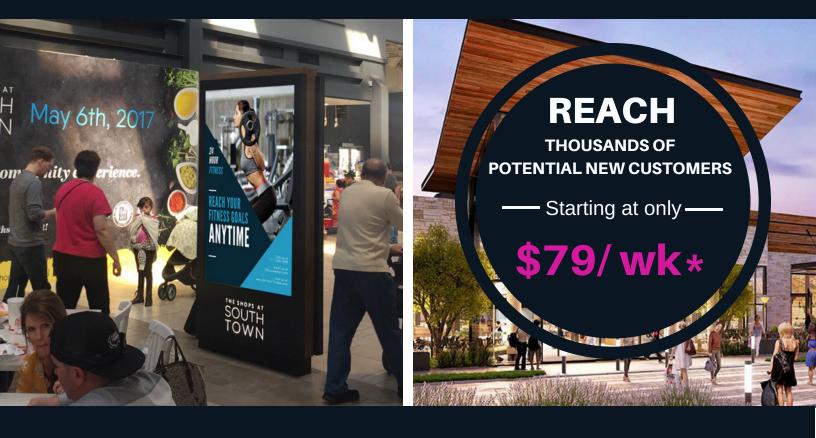

## 75" Digital Displays

6 High Traffic Locations Throughout the Mall

#### **NET DIGITAL RATES**

Starting at only \$79/wk\*

# OUR NEW DIGITAL DISPLAYS OFFER UNPARALLELED EXPOSURE

Our digital displays are unmissable, can't be paused, fast forwarded or blocked. Your Ad can either be static or animated and will display on our beautiful new digital displays.