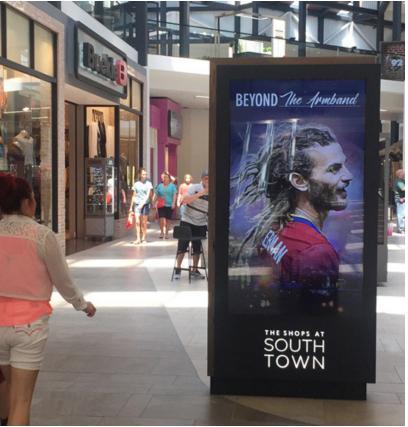

## 75" Digital Displays

6 High Traffic Locations Throughout the Mall

# OUR NEW DIGITAL DISPLAYS OFFER UNPARALLELED EXPOSURE

Our digital displays are unmissable, can't be paused, fast forwarded or blocked. Your Ad can either be static or animated and will display on our beautiful new digital displays.